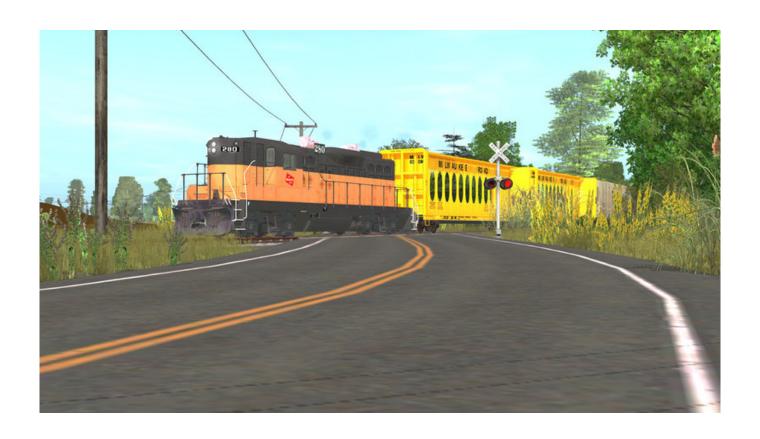

## CHALLENGING, FUN & AFFORDABLE - A ROUTE FOR EVERYONE

Midwestern Branch is primarily a industrial route based upon freight operations in the "breadbasket" region of the USA.

While the main line is owned and operated by BNSF, the branch line uses ex-Milwaukee Road units in both SD40-2 and GP38-2 styles to help serve the industries that are in the towns of Littleport, Levitt, Cylinder, and Mill Town.