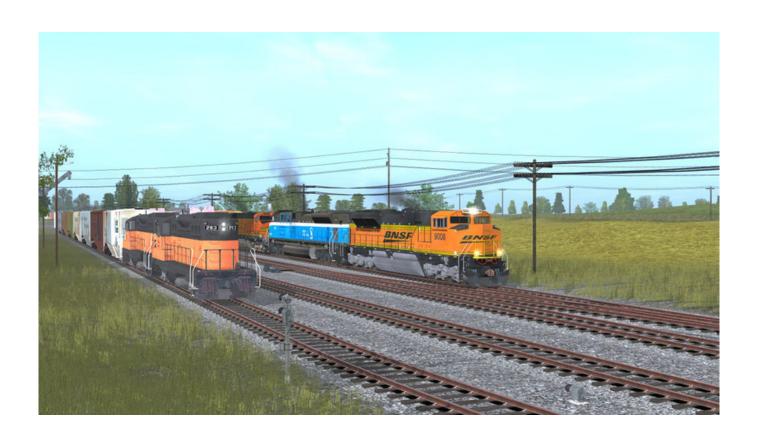

## CHALLENGING, FUN & AFFORDABLE - A ROUTE FOR EVERYONE

Midwestern Branch is primarily a industrial route based upon freight operations in the "breadbasket" region of the USA.

While the main line is owned and operated by BNSF, the branch line uses ex-Milwaukee Road units in both SD40-2 and GP38-2 styles to help serve the industries that are in the towns of Littleport, Levitt, Cylinder, and Mill Town.