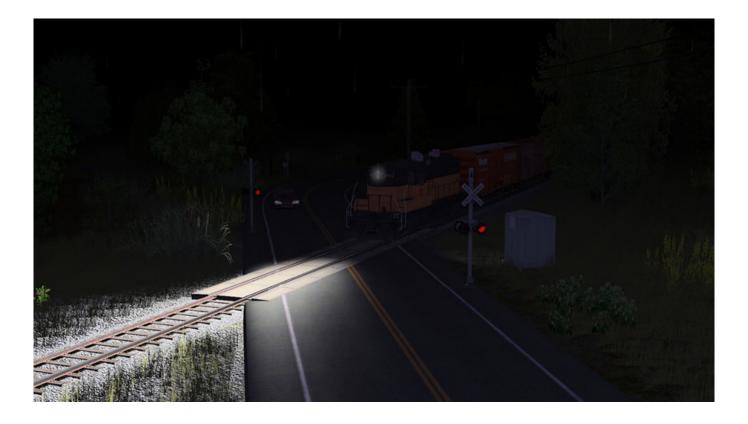

## CHALLENGING, FUN & AFFORDABLE - A ROUTE FOR EVERYONE

Midwestern Branch is primarily a industrial route based upon freight operations in the "breadbasket" region of the USA.

While the main line is owned and operated by BNSF, the branch line uses ex-Milwaukee Road units in both SD40-2 and GP38-2 styles to help serve the industries that are in the towns of Littleport, Levitt, Cylinder, and Mill Town.

So what are you waiting for? There's work that has to be done on the line. Good luck and have a safe trip!

Includes 6 sessions with detailed gameplay:

- Grain Collector
- Lumber Mill Duties
- Mill Town Switching
- Night of the Twister